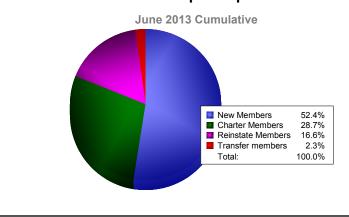

District 324A6

| Year                                                                                                        | New<br>Clubs | Dropped<br>Clubs | Gain/<br>Loss<br>Clubs | New<br>Members   | Charter<br>Members | Reinstate<br>Members | Transfer<br>Members               | Total<br>Member<br>Added | Total<br>Members<br>Dropped | Gain/<br>Loss<br>Members |
|-------------------------------------------------------------------------------------------------------------|--------------|------------------|------------------------|------------------|--------------------|----------------------|-----------------------------------|--------------------------|-----------------------------|--------------------------|
| 2008-2009                                                                                                   | 18           | -13              | 5                      | 423              | 374                | 142                  | 4                                 | 943                      | -807                        | 136                      |
| 2009-2010                                                                                                   | 21           | -23              | -2                     | 556              | 467                | 19                   | 12                                | 1054                     | -949                        | 105                      |
| 2010-2011                                                                                                   | 52           | -16              | 36                     | 723              | 1076               | 83                   | 8                                 | 1890                     | -765                        | 1125                     |
| 2011-2012                                                                                                   | 21           | -18              | 3                      | 815              | 472                | 145                  | 24                                | 1456                     | -1105                       | 351                      |
| 2012-2013                                                                                                   | 18           | -31              | -13                    | 699              | 383                | 221                  | 30                                | 1333                     | -1775                       | -442                     |
| Average                                                                                                     | 26           | -20              | 6                      | 643              | 554                | 122                  | 16                                | 1335                     | -1080                       | 255                      |
| Clubs                                                                                                       |              |                  |                        |                  |                    |                      |                                   |                          |                             |                          |
| -40 2008-2009 2009-2010 2010-2011 2011-2012 2012-2013<br>New Clubs Dropped Clubs Gain/Loss Clubs<br>Members |              |                  |                        |                  |                    |                      |                                   |                          |                             |                          |
| 0<br>-500<br>-1000<br>-1500                                                                                 | -807         | 136              | 1,054<br>-s            | 105              | 1,890<br>-76       | 1,125                | ,456<br>-1,105                    | 351<br>1,;               | 333<br>-4<br>-1,775         | 42                       |
| -2000                                                                                                       | 2008-2       |                  | 2009<br>mbers A        | 9-2010<br>dded ∎ | 2010-2<br>Members  |                      | 2011-20 <sup>7</sup><br>Gain/Loss |                          | 2012-2013                   |                          |
| Membership Composition Gender Comparison                                                                    |              |                  |                        |                  |                    |                      |                                   |                          |                             |                          |